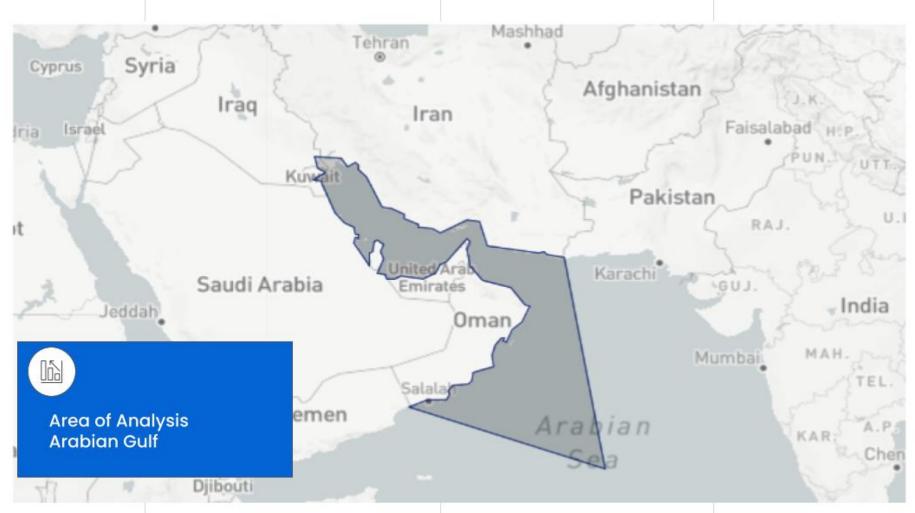

$\triangleleft$ 



04.02.2022



**D. LAMPRIDIS** 

# Date: 04.02.2022

Analysis based on last AIS position received.





## Our analysis based on following criteria:

- Year
- BHP
- Approx Length
- Class
- Flag
- Country of Build





Ξ

GROUP

 $\triangleleft$ 

04.02.2022

00 00 10

### **D. LAMPRIDIS**

## Type of Vessels in Arabian Gulf



#### Ship Type Count of Ship Type Tug Anchor Handling Tug Supply 311 Platform Supply Ship 218 Crew/Supply Vessel 211 Landing Craft 136 Anchor Handling Vessel 84 Drilling Rig, jack up 84 Utility Vessel 75 Offshore Construction Vessel, jack up 50 Offshore Support Vessel 45 Offshore Tug/Supply Ship 38 Crew Boat 31 Trailing Suction Hopper Dredger 31 Research Survey Vessel 29 **Diving Support Vessel** 25 Work/Repair Vessel 21 Pilot Vessel 20 14 Support Platform, jack up Crane Vessel 12 Pusher Tug 10 Accommodation Platform, jack up 9 Mooring Vessel 8 Patrol Vessel 8 Pipe Layer Crane Vessel 8 Cutter Suction Dredger 7 Pollution Control Vessel

| Ship Type                      | Count of