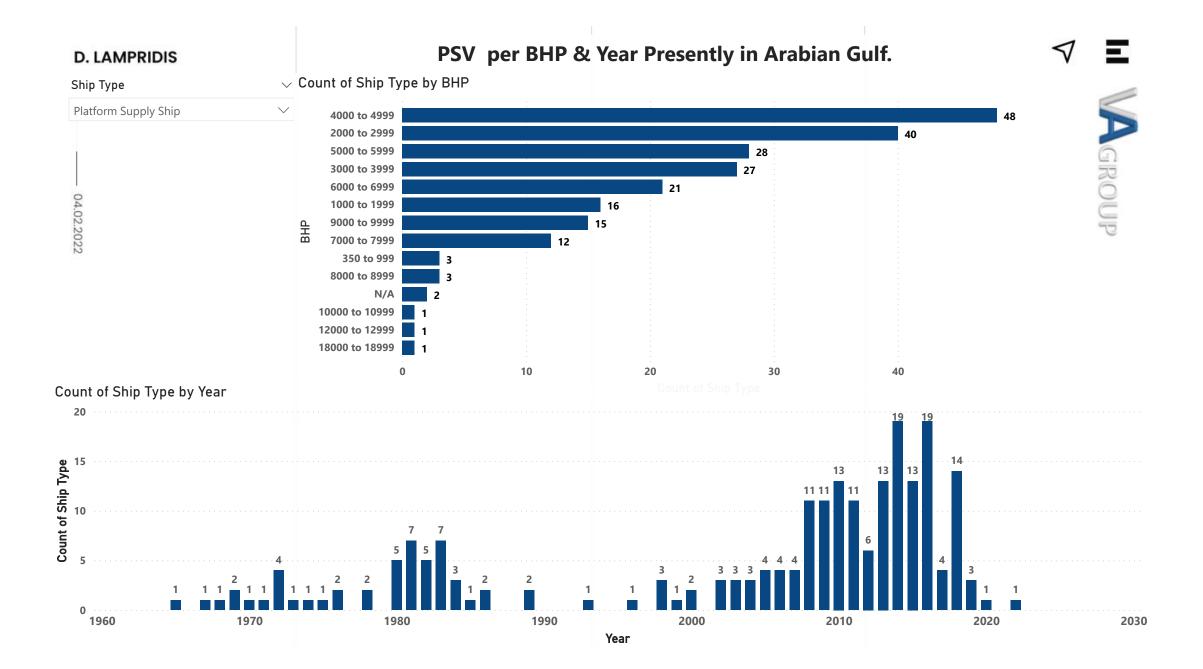

## Our analysis based on following criteria:

- Year
- BHP
- Approx Length
- Class
- Flag
- Country of Build

Ξ

GROUP

 $\triangleleft$ 

04.02.2022

00 00 10

## Type of Vessels in Arabian Gulf

#### Ship Type Count of Ship Type Tug Anchor Handling Tug Supply 311 Platform Supply Ship 218 Crew/Supply Vessel 211 Landing Craft 136 Anchor Handling Vessel 84 Drilling Rig, jack up 84 Utility Vessel 75 Offshore Construction Vessel, jack up 50 Offshore Support Vessel 45 Offshore Tug/Supply Ship 38 Crew Boat 31 Trailing Suction Hopper Dredger 31 Research Survey Vessel 29 **Diving Support Vessel** 25 Work/Repair Vessel 21 Pilot Vessel 20 14 Support Platform, jack up Crane Vessel 12 Pusher Tug 10 Accommodation Platform, jack up 9 Mooring Vessel 8 Patrol Vessel 8 Pipe Layer Crane Vessel 8 Cutter Suction Dredger 7 Pollution Control Vessel