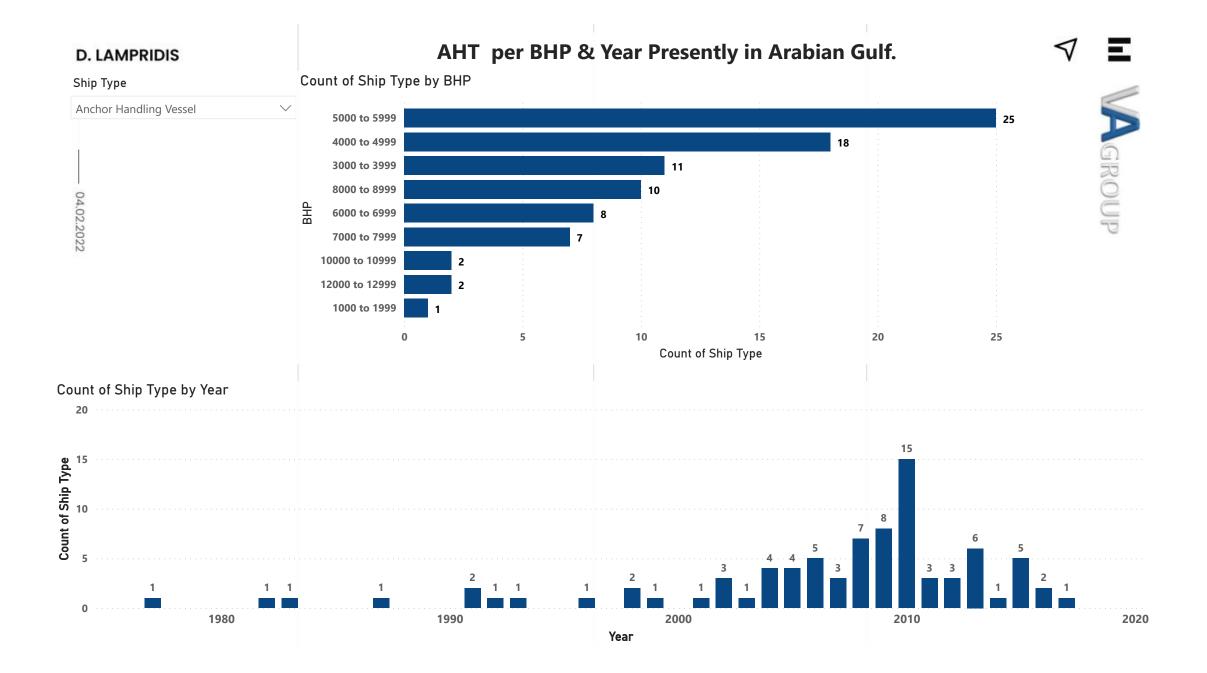

## Our analysis based on following criteria:

- Year
- BHP
- Approx Length
- Class
- Flag
- Country of Build

Ξ

GROUP

 $\triangleleft$ 

04.02.2022

00 00 10

## Type of Vessels in Arabian Gulf

#### Ship Type Count of Ship Type Tug Anchor Handling Tug Supply 311 Platform Supply Ship 218 Crew/Supply Vessel 211 Landing Craft 136 Anchor Handling Vessel 84 Drilling Rig, jack up 84 Utility Vessel 75 Offshore Construction Vessel, jack up 50 Offshore Support Vessel 45 Offshore Tug/Supply Ship 38 Crew Boat 31 Trailing Suction Hopper Dredger 31 Research Survey Vessel 29 **Diving Support Vessel** 25 Work/Repair Vessel 21 Pilot Vessel 20 14 Support Platform, jack up Crane Vessel 12 Pusher Tug 10 Accommodation Platform, jack up 9 Mooring Vessel 8 Patrol Vessel 8 Pipe Layer Crane Vessel 8 Cutter Suction Dredger 7 Pollution Control Vessel