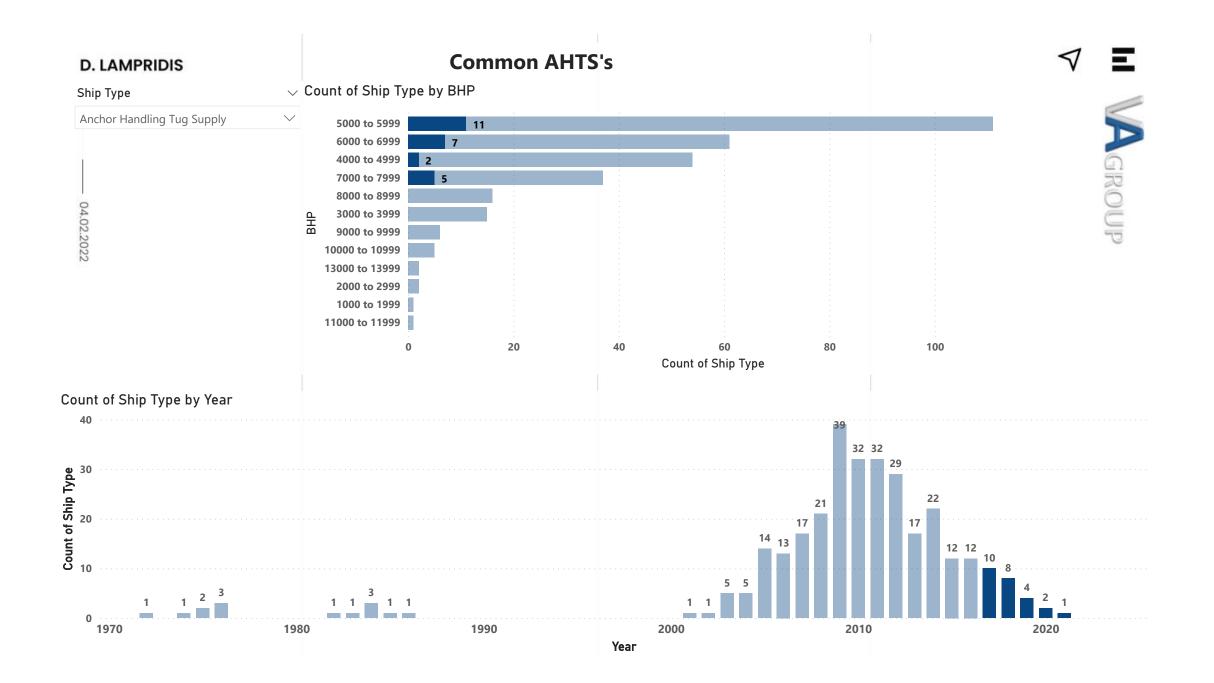

| 1                  |
|   | Sheerlegs Pontoon                       | 1                  |
|   | Stone Carrier                           | 1                  |
|   | Supply Platform, jack up                | 1                  |
| 1 | Tanker (unspecified)                    | 1                  |
|   | Unknown Function, Naval/Naval Auxiliary | 1                  |
|   | Vessel (function unknown)               | 1                  |
|   | Waste Disposal Vessel                   | 1                  |
| ĺ | Water Injection Dredger                 | 1                  |
|   | Water Tanker                            | 1                  |
|   | Work/Maintenance Pontoon, non propelled | 1                  |
| 1 |                                         |                    |

AGROUP













### **D. LAMPRIDIS**

# Want More Data?

Contact us and we can provide additional data from the analysis or search for a new specific type of vessel or area.



#### OFFICE HOURS

Monday - Saturday 09.00 - 18.00

CONTACT DETAILS

email: dlampridis@voeurope.com tel: 0030 6936 978 585

D. Lampridis

Provide Feedback

contact

Follow me in LinkedIn

>