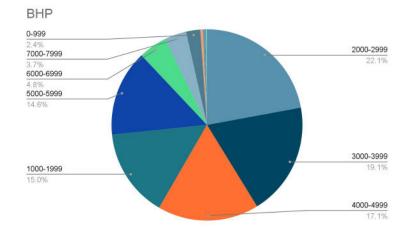

# AIDCINS IS

Analysis of vessels with Notation Tugs at Arabian / Persian Gulf.

### $\checkmark$

# Date: 10.11.2021

Analysis based on last AIS position received 10.11.2021, with Valid IMO Number.

- Management
- Technical Management

what we do

- Brokering
- Towage & Salvage
- Wreck Removals
- Analysis of Ships Type by area
- Spare Parts
- Ropes / Wires









A GROUP







# **W**GROUP

### Types of Vessels











A GROUP

#### Types of Vessels











#### Types of Vessels





# Anchor Handling Tug Supply Vessels (AHTS)

















# Platform Supply Vessels (PSV)





















#### Country of Build











# Want a specific report?

Contact us and we can provide additional details from the analysis or search for a new specific type of vessel or area.

Send us your enquiries.





#### **OFFICE HOURS**

Monday - Saturday 09.00 - 18.00

#### **CONTACT DETAILS**

email: dlampridis@voeurope.com tel: 0030 6936 978 585

D. Lampridis