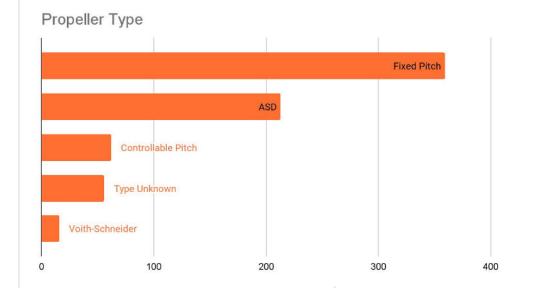

# AIDCINS IS

Analysis of vessels with Notation Tugs at Arabian / Persian Gulf.

### $\checkmark$

# Date: 10.11.2021

Analysis based on last AIS position received 10.11.2021, with Valid IMO Number.

- Management
- Technical Management

what we do

- Brokering
- Towage & Salvage
- Wreck Removals
- Analysis of Ships Type by area
- Spare Parts
- Ropes / Wires









A GROUP







# **W**GROUP

### Types of Vessels











A GROUP

#### Types of Vessels











#### Types of Vessels





# Anchor Handling Tug Supply Vessels (AHTS)

















# Platform Supply Vessels (PSV)





















#### Country of Build











# Want a specific report?

Contact us and we can provide additional details from the analysis or search for a new specific type of vessel or area.

Send us your enquiries.





#### **OFFICE HOURS**

Monday - Saturday 09.00 - 18.00

#### **CONTACT DETAILS**

email: dlampridis@voeurope.com tel: 0030 6936 978 585

D. Lampridis