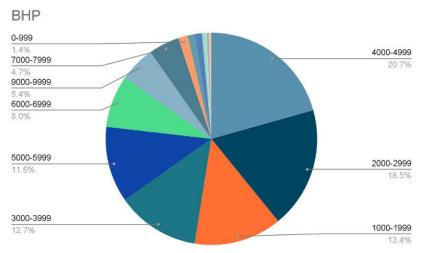

# AIDCINS IS

Analysis of vessels with Notation Tugs at Arabian / Persian Gulf.

### $\checkmark$

# Date: 10.11.2021

Analysis based on last AIS position received 10.11.2021, with Valid IMO Number.

- Management
- Technical Management

what we do

- Brokering
- Towage & Salvage
- Wreck Removals
- Analysis of Ships Type by area
- Spare Parts
- Ropes / Wires









A GROUP







# **W**GROUP

### Types of Vessels











A GROUP

#### Types of Vessels











#### Types of Vessels





# Anchor Handling Tug Supply Vessels (AHTS)

















# Platform Supply Vessels (PSV)





















#### Country of Build











# Want a specific report?

Contact us and we can provide additional details from the analysis or search for a new specific type of vessel or area.

Send us your enquiries.





#### **OFFICE HOURS**

Monday - Saturday 09.00 - 18.00

#### **CONTACT DETAILS**

email: dlampridis@voeurope.com tel: 0030 6936 978 585

D. Lampridis