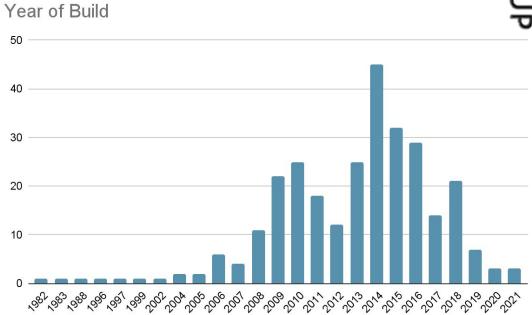

# AIDCINS IS

Analysis of vessels with Notation Tugs at Arabian / Persian Gulf.

### $\checkmark$

# Date: 10.11.2021

Analysis based on last AIS position received 10.11.2021, with Valid IMO Number.

- Management
- Technical Management

what we do

- Brokering
- Towage & Salvage
- Wreck Removals
- Analysis of Ships Type by area
- Spare Parts
- Ropes / Wires









A GROUP







# **W**GROUP

### Types of Vessels











A GROUP

#### Types of Vessels











#### Types of Vessels





# Anchor Handling Tug Supply Vessels (AHTS)

















# Platform Supply Vessels (PSV)





















#### Country of Build











# Want a specific report?

Contact us and we can provide additional details from the analysis or search for a new specific type of vessel or area.

Send us your enquiries.





#### **OFFICE HOURS**

Monday - Saturday 09.00 - 18.00

#### **CONTACT DETAILS**

email: dlampridis@voeurope.com tel: 0030 6936 978 585

D. Lampridis