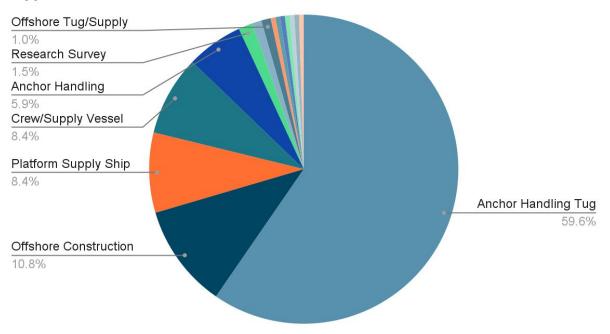

# AIDCINS IS

Analysis of vessels with Notation Tugs at Arabian / Persian Gulf.

### $\checkmark$

# Date: 10.11.2021

Analysis based on last AIS position received 10.11.2021, with Valid IMO Number.

- Management
- Technical Management

what we do

- Brokering
- Towage & Salvage
- Wreck Removals
- Analysis of Ships Type by area
- Spare Parts
- Ropes / Wires









A GROUP







# **W**GROUP

### Types of Vessels











A GROUP

#### Types of Vessels











#### Types of Vessels





# Anchor Handling Tug Supply Vessels (AHTS)

















# Platform Supply Vessels (PSV)





















#### Country of Build











# Want a specific report?

Contact us and we can provide additional details from the analysis or search for a new specific type of vessel or area.

Send us your enquiries.





#### **OFFICE HOURS**

Monday - Saturday 09.00 - 18.00

#### **CONTACT DETAILS**

email: dlampridis@voeurope.com tel: 0030 6936 978 585

D. Lampridis