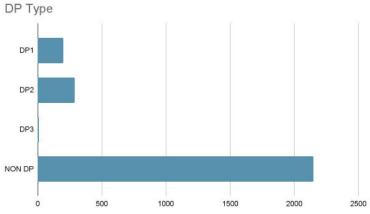

# AIDCINS IS

Analysis of vessels with Notation Tugs at Arabian / Persian Gulf.

#### Types of Vessels