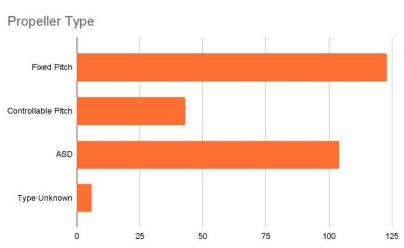

# AIDCINS IS

Analysis of vessels with Notation Tugs at Arabian / Persian Gulf.

### $\checkmark$

# Date: 10.11.2021

Analysis based on last AIS position received 10.11.2021, with Valid IMO Number.

- Management
- Technical Management

what we do

- Brokering
- Towage & Salvage
- Wreck Removals
- Analysis of Ships Type by area
- Spare Parts
- Ropes / Wires









A GROUP







# **W**GROUP

### Types of Vessels











A GROUP

#### Types of Vessels











#### Types of Vessels





# Anchor Handling Tug Supply Vessels (AHTS)

















# Platform Supply Vessels (PSV)





















#### Country of Build











# Want a specific report?

Contact us and we can provide additional details from the analysis or search for a new specific type of vessel or area.

Send us your enquiries.





#### **OFFICE HOURS**

Monday - Saturday 09.00 - 18.00

#### **CONTACT DETAILS**

email: dlampridis@voeurope.com tel: 0030 6936 978 585

D. Lampridis