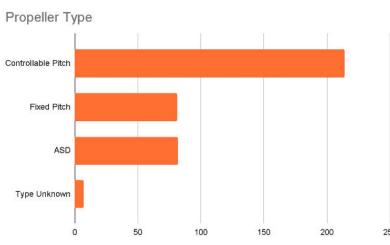

# AIDCINS IS

Analysis of vessels with Notation Tugs at Arabian / Persian Gulf.

### $\checkmark$

# Date: 10.11.2021

Analysis based on last AIS position received 10.11.2021, with Valid IMO Number.

- Management
- Technical Management

what we do

- Brokering
- Towage & Salvage
- Wreck Removals
- Analysis of Ships Type by area
- Spare Parts
- Ropes / Wires









A GROUP







# **W**GROUP

### Types of Vessels











A GROUP

#### Types of Vessels











#### Types of Vessels





# Anchor Handling Tug Supply Vessels (AHTS)

















# Platform Supply Vessels (PSV)





















#### Country of Build











# Want a specific report?

Contact us and we can provide additional details from the analysis or search for a new specific type of vessel or area.

Send us your enquiries.





#### **OFFICE HOURS**

Monday - Saturday 09.00 - 18.00

#### **CONTACT DETAILS**

email: dlampridis@voeurope.com tel: 0030 6936 978 585

D. Lampridis