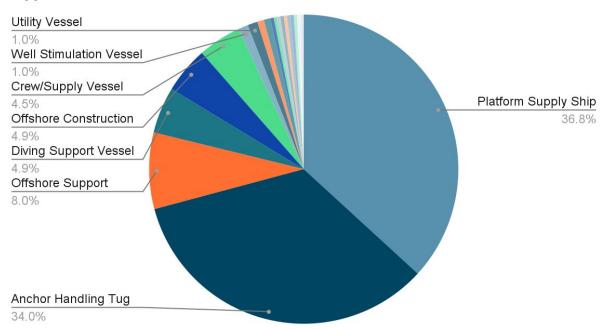

# AIDCINS IS

Analysis of vessels with Notation Tugs at Arabian / Persian Gulf.

### $\checkmark$

# Date: 10.11.2021

Analysis based on last AIS position received 10.11.2021, with Valid IMO Number.

- Management
- Technical Management

what we do

- Brokering
- Towage & Salvage
- Wreck Removals
- Analysis of Ships Type by area
- Spare Parts
- Ropes / Wires









A GROUP







# **W**GROUP

### Types of Vessels











A GROUP

#### Types of Vessels











#### Types of Vessels





# Anchor Handling Tug Supply Vessels (AHTS)

















# Platform Supply Vessels (PSV)





















#### Country of Build











# Want a specific report?

Contact us and we can provide additional details from the analysis or search for a new specific type of vessel or area.

Send us your enquiries.





#### **OFFICE HOURS**

Monday - Saturday 09.00 - 18.00

#### **CONTACT DETAILS**

email: dlampridis@voeurope.com tel: 0030 6936 978 585

D. Lampridis