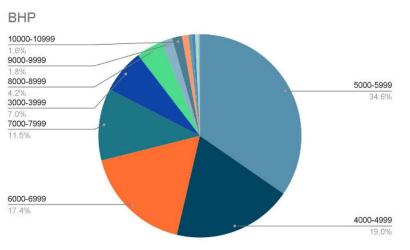

# AIDCINS IS

Analysis of vessels with Notation Tugs at Arabian / Persian Gulf.

### $\checkmark$

# Date: 10.11.2021

Analysis based on last AIS position received 10.11.2021, with Valid IMO Number.

- Management
- Technical Management

what we do

- Brokering
- Towage & Salvage
- Wreck Removals
- Analysis of Ships Type by area
- Spare Parts
- Ropes / Wires









A GROUP







# **W**GROUP

### Types of Vessels











A GROUP

#### Types of Vessels











#### Types of Vessels





# Anchor Handling Tug Supply Vessels (AHTS)

















# Platform Supply Vessels (PSV)





















#### Country of Build











# Want a specific report?

Contact us and we can provide additional details from the analysis or search for a new specific type of vessel or area.

Send us your enquiries.





#### **OFFICE HOURS**

Monday - Saturday 09.00 - 18.00

#### **CONTACT DETAILS**

email: dlampridis@voeurope.com tel: 0030 6936 978 585

D. Lampridis