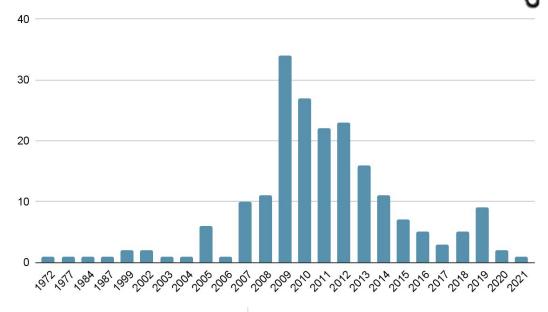

# AIDCINS IS

Analysis of vessels with Notation Tugs at Arabian / Persian Gulf.

### $\checkmark$

# Date: 10.11.2021

Analysis based on last AIS position received 10.11.2021, with Valid IMO Number.

- Management
- Technical Management

what we do

- Brokering
- Towage & Salvage
- Wreck Removals
- Analysis of Ships Type by area
- Spare Parts
- Ropes / Wires









A GROUP







# **W**GROUP

### Types of Vessels











A GROUP

#### Types of Vessels











#### Types of Vessels





# Anchor Handling Tug Supply Vessels (AHTS)

















# Platform Supply Vessels (PSV)





















#### Country of Build











# Want a specific report?

Contact us and we can provide additional details from the analysis or search for a new specific type of vessel or area.

Send us your enquiries.





#### **OFFICE HOURS**

Monday - Saturday 09.00 - 18.00

#### **CONTACT DETAILS**

email: dlampridis@voeurope.com tel: 0030 6936 978 585

D. Lampridis