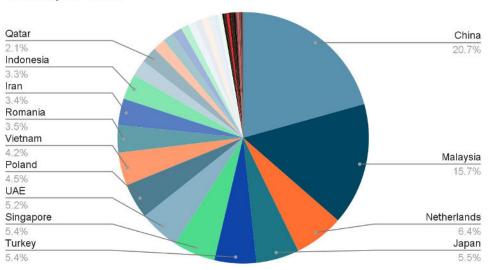

# AIDCINS IS

Analysis of vessels with Notation Tugs at Arabian / Persian Gulf.

### $\checkmark$

# Date: 10.11.2021

Analysis based on last AIS position received 10.11.2021, with Valid IMO Number.

- Management
- Technical Management

what we do

- Brokering
- Towage & Salvage
- Wreck Removals
- Analysis of Ships Type by area
- Spare Parts
- Ropes / Wires









A GROUP







# **W**GROUP

### Types of Vessels











A GROUP

#### Types of Vessels











#### Types of Vessels





# Anchor Handling Tug Supply Vessels (AHTS)

















# Platform Supply Vessels (PSV)





















#### Country of Build











# Want a specific report?

Contact us and we can provide additional details from the analysis or search for a new specific type of vessel or area.

Send us your enquiries.





#### **OFFICE HOURS**

Monday - Saturday 09.00 - 18.00

#### **CONTACT DETAILS**

email: dlampridis@voeurope.com tel: 0030 6936 978 585

D. Lampridis