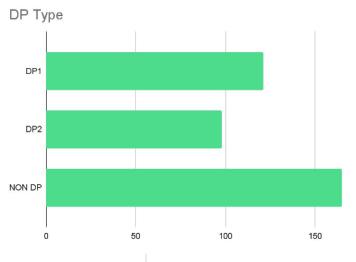

# AIDCINS IS

Analysis of vessels with Notation Tugs at Arabian / Persian Gulf.

### $\checkmark$

# Date: 10.11.2021

Analysis based on last AIS position received 10.11.2021, with Valid IMO Number.

- Management
- Technical Management

what we do

- Brokering
- Towage & Salvage
- Wreck Removals
- Analysis of Ships Type by area
- Spare Parts
- Ropes / Wires









A GROUP







# **W**GROUP

### Types of Vessels











A GROUP

#### Types of Vessels











#### Types of Vessels





# Anchor Handling Tug Supply Vessels (AHTS)

















# Platform Supply Vessels (PSV)





















#### Country of Build











# Want a specific report?

Contact us and we can provide additional details from the analysis or search for a new specific type of vessel or area.

Send us your enquiries.





#### **OFFICE HOURS**

Monday - Saturday 09.00 - 18.00

#### **CONTACT DETAILS**

email: dlampridis@voeurope.com tel: 0030 6936 978 585

D. Lampridis