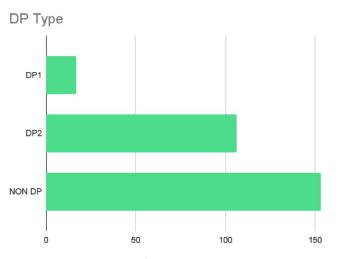

# AIDCINS IS

Analysis of vessels with Notation Tugs at Arabian / Persian Gulf.

### $\checkmark$

# Date: 10.11.2021

Analysis based on last AIS position received 10.11.2021, with Valid IMO Number.

- Management
- Technical Management

what we do

- Brokering
- Towage & Salvage
- Wreck Removals
- Analysis of Ships Type by area
- Spare Parts
- Ropes / Wires









A GROUP







# **W**GROUP

### Types of Vessels











A GROUP

#### Types of Vessels











#### Types of Vessels





# Anchor Handling Tug Supply Vessels (AHTS)

















# Platform Supply Vessels (PSV)





















#### Country of Build











# Want a specific report?

Contact us and we can provide additional details from the analysis or search for a new specific type of vessel or area.

Send us your enquiries.





#### **OFFICE HOURS**

Monday - Saturday 09.00 - 18.00

#### **CONTACT DETAILS**

email: dlampridis@voeurope.com tel: 0030 6936 978 585

D. Lampridis