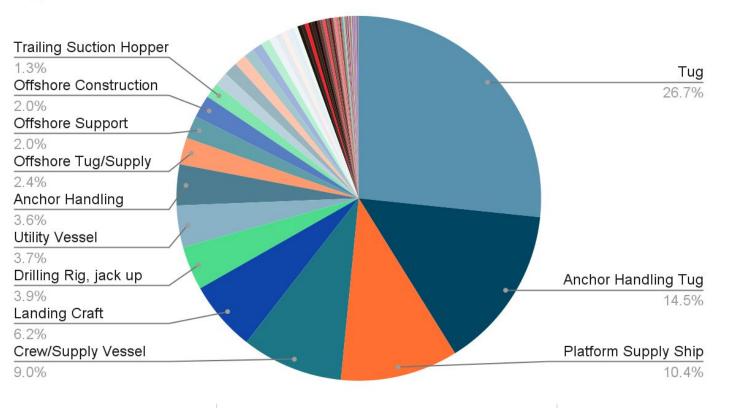

# AIDCINS IS

Analysis of vessels with Notation Tugs at Arabian / Persian Gulf.

### $\checkmark$

# Date: 10.11.2021

Analysis based on last AIS position received 10.11.2021, with Valid IMO Number.

- Management
- Technical Management

what we do

- Brokering
- Towage & Salvage
- Wreck Removals
- Analysis of Ships Type by area
- Spare Parts
- Ropes / Wires









A GROUP







# **W**GROUP

### Types of Vessels











A GROUP

#### Types of Vessels











#### Types of Vessels





# Anchor Handling Tug Supply Vessels (AHTS)

















# Platform Supply Vessels (PSV)





















#### Country of Build











# Want a specific report?

Contact us and we can provide additional details from the analysis or search for a new specific type of vessel or area.

Send us your enquiries.





#### **OFFICE HOURS**

Monday - Saturday 09.00 - 18.00

#### **CONTACT DETAILS**

email: dlampridis@voeurope.com tel: 0030 6936 978 585

D. Lampridis