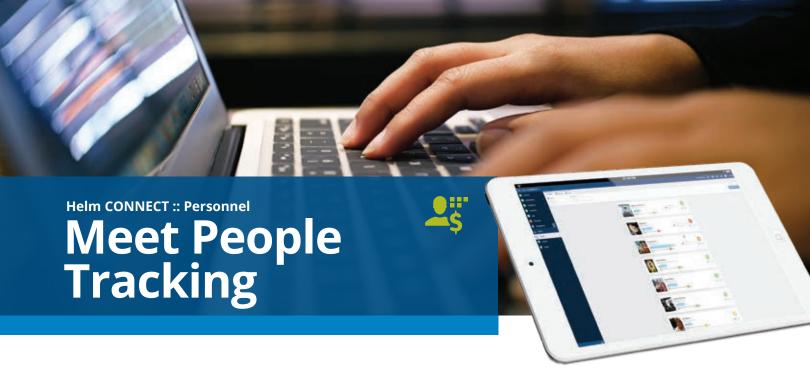

Ensure your crew's training and certifications are up-to-date and you're ready to prove compliance at any time.

- Track all the training and certifications for your crew, including meetings, drills, credentials and licenses
- Clearly see which items will be due in the next 30, 60, or 90 days
- · Configure email reminders about items coming due
- Maintain a complete, searchable record of the items for each crew member, including attached documents
- Verify your crew's certifications are up-to-date when you log them onto an asset
- Prove compliance at any time from shore or on your assets