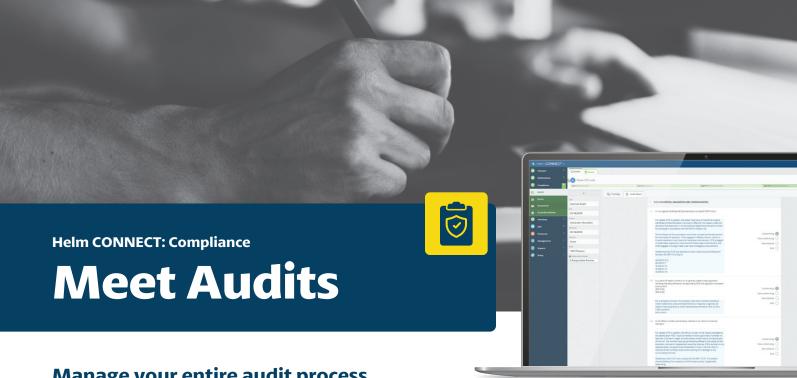

Manage your entire audit process from beginning to end, including non-conformities and corrective actions.

- > Build custom audit templates
- Schedule and track your internal and external audits with our easy-touse audit dashboard
- > Manage your list of findings and assign each one a corrective action
- > Manage all the corrective actions resulting from forms or audits completed in Helm CONNECT
- Maintain a full history of all completed audits, including associated findings and corrective actions