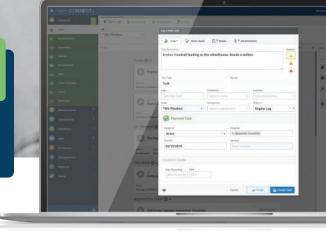

## **Meet Tasks**

Assign vessels, departments, or individual crew members work that needs to be done either ad hoc or in response to a failure in the system.

- > Assign tasks to individuals on your assets or on shore
- > Set up email notifications to alert individuals when they've been assigned work
- > View dashboards to easily track the status and due dates of tasks
- > Attach images and documents for your crew to reference
- > Report on tasks to ensure they're being completed on time